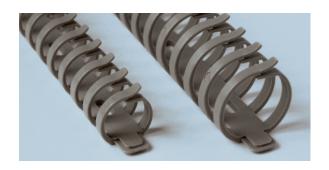

## **WIRING DUCT**

NAWA offers flexible duct that is designed for connecting panel and doors or other applications where cabling is subject to bending and twisting. The flexible duct comes in 50 cm lengths with a built in self-locking system that allows you to easily attach multiple sections. NAWA's flexible duct is insulating, shockproof and self-extinguishing. Made in compliance with UL 94 V2 and IEC 216 standards, it is flame resistant and thermal resistant to a constant 80°C, peaking up to 110°C. Ribs alternate and angle slightly inward to make it easier to insert and extract cables. Flexible wiring duct is made from Nylon 66 to ensure flexibility.