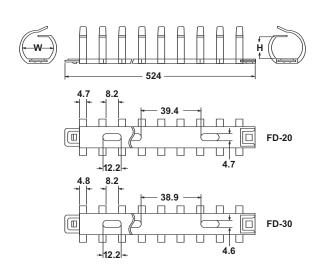

## **FLEXIBLE WIRING DUCT**

|        | Nominal Size | External Dimen | External Dimensions |             |          |        |  |  |
|--------|--------------|----------------|---------------------|-------------|----------|--------|--|--|
| Part # | WxH          | Width          | Height              | Length      | Carton   | Total  |  |  |
| Grey   | Inches       | Inches (mm)    | Inches (mm)         | Inches (cm) | Quantity | Length |  |  |
| FD-20  | .75" x .5"   | .80 (20.4)     | .57 (14.4)          | 19.7 (50)   | 200      | 100 m  |  |  |
| FD-30  | 1.25" x 1"   | 1.14 (29)      | .98 (24.9)          | 19.7 (50)   | 200      | 100 m  |  |  |